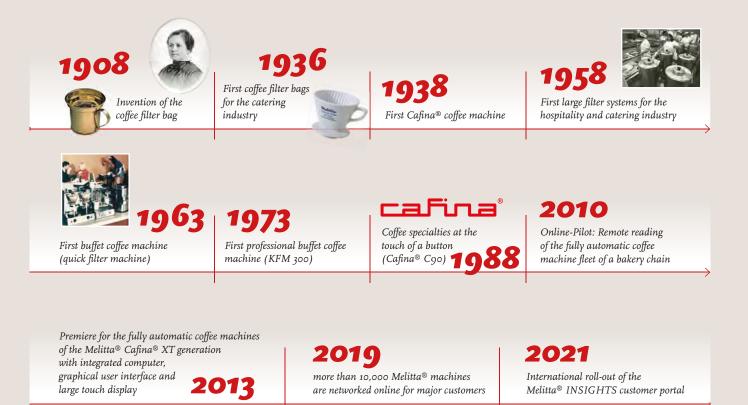

# Melitta<sup>®</sup> INSIGHTS

In1908, Melitta Bentz develops the world's first coffee filter using a brass tin and a sheet of blotting paper and founds the Melitta company. Since then, the idea of innovation has been firmly anchored at Melitta.

In 1936, Melitta launches coffee filters specifically for the catering industry. In the 1950s, the first large filter systems followed, in 1963 the first coffee machine, the quick filter machine, and in 1973 the KFM 300, the first professional buffet coffee machine.

In the 1980s, the era of coffee specialties at the touch of a button began. In 1988, Cafina<sup>®</sup>, the Swiss pioneer for fully automatic machines, launches the Cafina<sup>®</sup> C90 and becomes a subsidiary of the Melitta Group.

The leap into digitilazation comes in 2010 with the compact fully automatic coffee machine Melitta<sup>®</sup> bar-cube and the pilot project for a bakery chain. For the first time, a Melitta partner enjoys the benefits of reading out the data of its coffee machine fleet online via remote transmission. In 2013, the Melitta<sup>®</sup> Cafina<sup>®</sup> XT6 makes its debut at the Host trade fair in Milan. The completely newly developed fully automatic coffee machine also provides the best prerequisites for the digitalization of the coffee business. An integrated computer with graphical user interface and large touch display controls all processes of the slim fully automatic machine, which prepares up to 170 cups per hour in consistent top quality. Remote reading and remote control of selected processes is the next logical step. For this purpose, the coffee machine connects to the online customer portal via a telemetry module integrated in the coffee machine.

In 2019, the highly successful Melitta® Cafina® XT series has grown to 7 models. More than 10,000 fully automatic coffee machines are already networked online worldwide.

In 2020, the new Melitta® INSIGHTS customer portal will enter its launch phase. The international roll-out will follow in 2021. Online access to coffee machine data is now a standard offering.