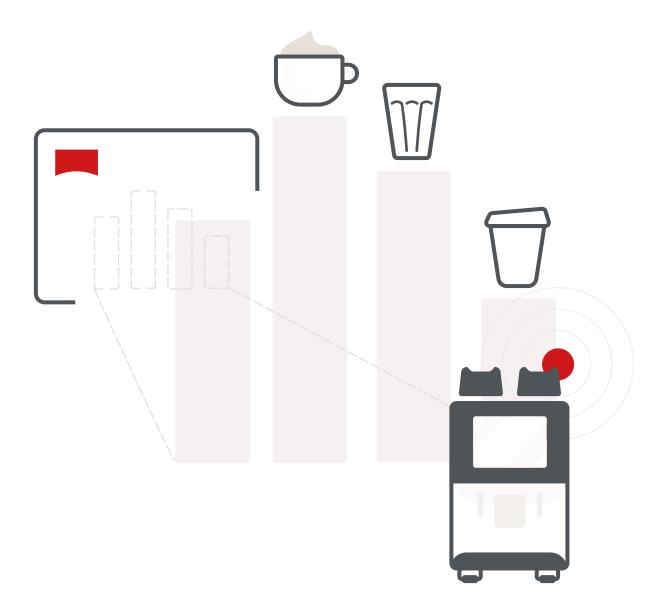

## Performance

Learn and understand the consumer behavior of your customers! On a clear map you have the product groups and sales figures for each of your locations at a glance. Detailed statistics can be used to compare locations as well as individual days. Get an overview of your consumption statistics and the efficiency of your assigned machines. Go down to the level of each individual beverage, identify tops and flops in the range, strong and weak periods, potentials and risks, and optimize your coffee offering.

## Individual Reports\*

You want to prepare and store the many valuable data from the portal in a descriptive way? Standard reports are available for immediate analysis. In addition, Melitta®

INSIGHTS allows the creation of a wide range of individual reports. Ad-hoc and also as recurring templates that land in the e-mail inbox every Monday morning, for example.