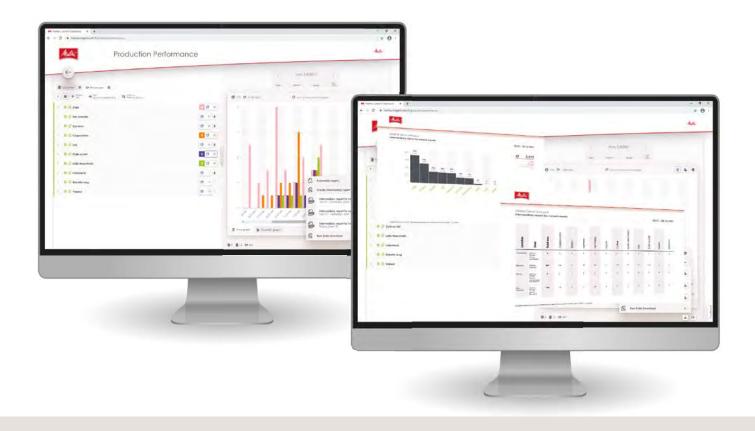

What began in 2010 with a pilot project for a bakery chain has long since taken on international dimensions: Melitta Professional has now connected more than 10,000 fully automatic coffee machines for its customers worldwide. Melitta<sup>®</sup> INSIGHTS sets a new milestone. With the new customer portal, the benefits of digitalization are now available as part of the standard offering. MELITTA® INSIGHTS offers a wealth of possibilities to gain transparency about the coffee machine fleet, to analyze its production performance, to have key indicators reported automatically or to evaluate the statistics of its machines.

## **EVERYTHING IN VIEW, EVERYTHING UNDER CONTROL.** THIS IS HOW YOUR COFFEE BUSINESS WORKS!

Do you run a small café or bakery? Are you the F&B manager of a hotel or restaurant chain? Would you like to keep an eye on your coffee machines and your coffee business and tap into further potential? Regardless of the size of your company, Melitta® INSIGHTS offers you various features for this, which you can use conveniently on your PC or tablet. You can also enjoy the continuous further developments of Melitta® INSIGHTS.

## Performance

Learn and understand the consumer behavior of your customers! On a clear map you have the product groups and sales figures for each of your locations at a glance. Detailed statistics can be used to compare locations as well as individual days. Get an overview of your consumption statistics and the efficiency of your assigned machines. Go down to the level of each individual beverage, identify tops and flops in the range, strong and weak periods, potentials and risks, and optimize your coffee offering.