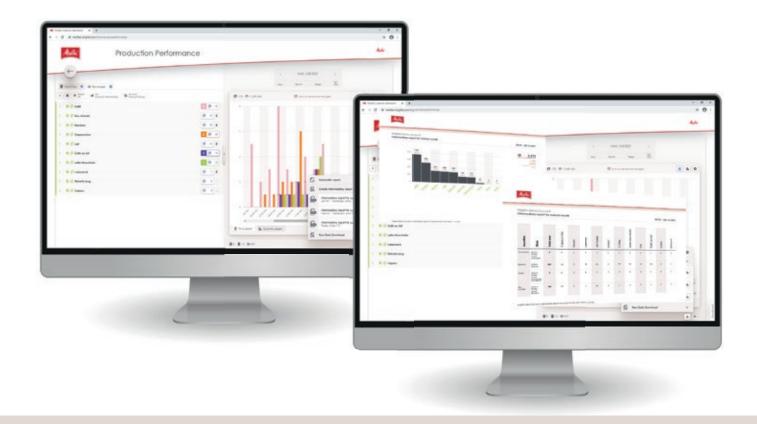

MELITTA® INSIGHTS offers a wealth of possibilities to gain transparency about the coffee machine fleet, to analyze its production performance, to have key indicators reported automatically or to evaluate the statistics of its machines.

#### **Performance**

Learn and understand the consumer behavior of your customers! On a clear map you have the product groups and sales figures for each of your locations at a glance. Detailed statistics can be used to compare locations as well as individual days. Get an overview of your consumption statistics and the efficiency of your assigned machines. Go down to the level of each individual beverage, identify tops and flops in the range, strong and weak periods, potentials and risks, and optimize your coffee offering.

#### **Individual Reports\***

You want to prepare and store the many valuable data from the portal in a descriptive way? Standard reports are available for immediate analysis. In addition, Melitta®

INSIGHTS allows the creation of a wide range of individual reports. Ad-hoc and also as recurring templates that land in the e-mail inbox every Monday morning, for example.