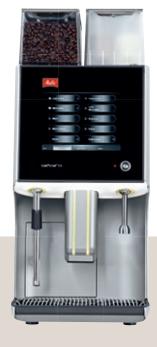

#### AVAILABILITY.

THESE MACHINES CAN DO IT.

From now on, all owners of a fully automatic coffee machine from the Melitta® Cafina® XT series from the XT5 upwards, as well as owners of the Melitta® Cafina® CT8 and CT8-F, can benefit from the Melitta® INSIGHTS customer portal. Just order your new coffee machine with Melitta® INSIGHTS or have your old model retrofitted. Please contact us!

# Melitta® INSIGHTS

Melitta® Cafina® XT5

Melitta® Cafina® XT6

Melitta® Cafina® XT7

Melitta® Cafina® XT8 / Melitta® Cafina® XT8-F\*

Melitta® Cafina® CT8 / Melitta® Cafina® CT8-F

Melitta® Cup III\*

\*available soon