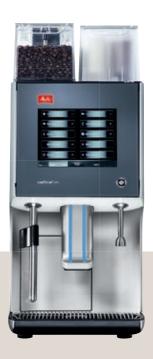

#### AVAILABILITY.

THESE MACHINES CAN DO IT.

From now on, all owners of a fully automatic coffee machine from the Melitta® Cafina® XT series from the XT5 upwards, as well as owners of the Melitta® Cafina® CT8 and CT8-F, can benefit from the Melitta® INSIGHTS customer portal. Just order your new coffee machine with Melitta® INSIGHTS or have your old model retrofitted. Please contact us!

# Melitta® INSIGHTS

Melitta® Cafina® XT5

Melitta® Cafina® XT6

Melitta® Cafina® XT7

Melitta® Cafina® XT8 / Melitta® Cafina® XT8-F\*

Melitta® Cafina® CT8 / Melitta® Cafina® CT8-F

Melitta® Cup III\*

\*available soon