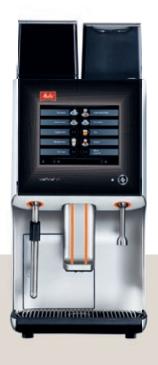

#### AVAILABILITY.

THESE MACHINES CAN DO IT.

From now on, all owners of a fully automatic coffee machine from the Melitta® Cafina® XT series from the XT5 upwards, as well as owners of the Melitta® Cafina® CT8 and CT8-F, can benefit from the Melitta® INSIGHTS customer portal. Just order your new coffee machine with Melitta® INSIGHTS or have your old model retrofitted. Please contact us!

# Melitta® INSIGHTS

Melitta® Cafina® XT5

Melitta® Cafina® XT6

Melitta® Cafina® XT7

Melitta® Cafina® XT8 / Melitta® Cafina® XT8-F\*

Melitta® Cafina® CT8 / Melitta® Cafina® CT8-F

Melitta® Cup III\*

\*available soon