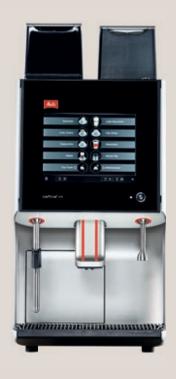

#### AVAILABILITY.

THESE MACHINES CAN DO IT.

From now on, all owners of a fully automatic coffee machine from the Melitta® Cafina® XT series from the XT5 upwards, as well as owners of the Melitta® Cafina® CT8 and CT8-F, can benefit from the Melitta® INSIGHTS customer portal. Just order your new coffee machine with Melitta® INSIGHTS or have your old model retrofitted. Please contact us!

# Melitta® INSIGHTS

Melitta® Cafina® XT5

Melitta® Cafina® XT6

Melitta® Cafina® XT7

Melitta® Cafina® XT8 / Melitta® Cafina® XT8-F\*

Melitta® Cafina® CT8 / Melitta® Cafina® CT8-F

Melitta® Cup III\*

\*available soon